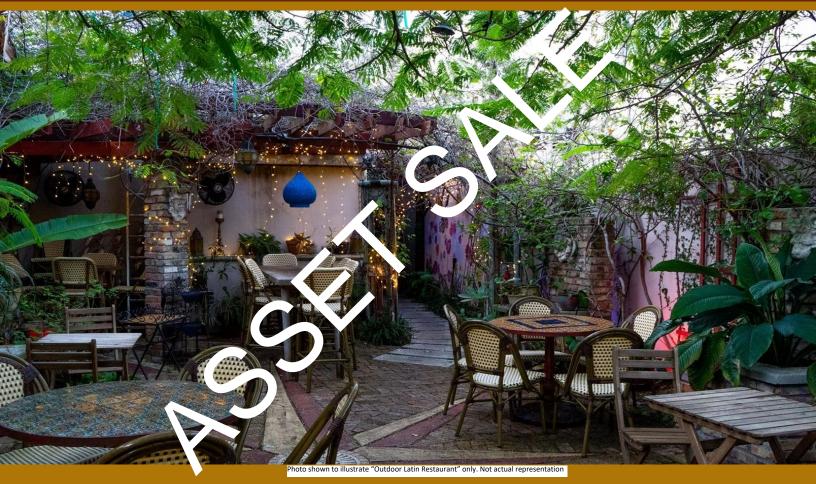

# Mexican/Latin Restaurant

#### **INVESTMENT SUMMARY**

ASSET SALE - Appealing Bergen County, NJ restaurant & bar serving exceptional Mexican/Latin cuisine; highly visible corner location on heavily traveled roadway; seats 90 including bar + 40 seats on attractive outdoor patio; new asphalt parking lot, striped surface for 60 cars; sale includes real estate, FF&E and valuable liquor license; financing available to qualified.